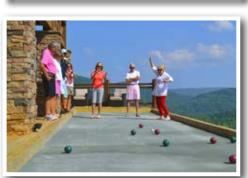

with casual fare of handmade pizzas, wings, burgers, and salads in an open air setting with specialty drinks and craft beers from the bar. With its location between the bocce court, fire pit and the children's game room members find it easy to relax with all ages of their families. **The Lounge** serves both eclectic and casual fare with several HDTVs to keep up with your favorite sporting events. **The Dining Room** is an elegant setting for special occasions, group dining or a special date night. Windows and tables are positioned to provide a dining experience with the same spectacular views as the outside venues with an indoor, cozy setting.

- Club Boat, Dock & Kayaks
- 24 Seat Theatre Room
- Billiard & Game Room
- 24/7 Fitness Center
- Indoor Swimming Pool
- Steam, Sauna & Whirlpool
- Bocce Ball Court
- Special Outdoor Adventures
- Wedding & Special Event Garden