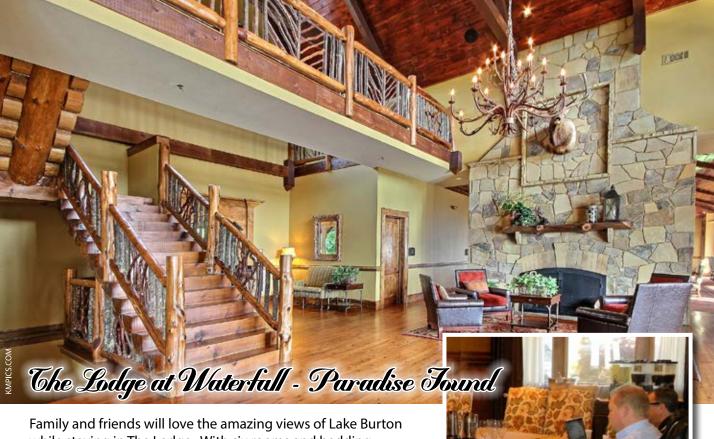

The professional staff pairs an unparalleled level of service and cuisine, ensuring each special event creates lasting memories for years to come....

Family and friends will love the amazing views of Lake Burton while staying in The Lodge. With six rooms and bedding that accommodates up to 14 people, the always challenging issue of "guest overflow" will no longer be an issue! The rooms at The Lodge are conveniently situated adjacent to the Lodge

Theatre, game room and The Overlook, which serves casual fare and cocktails. Each room is outfitted with rustic timber beds, luxurious bedding and HDTV's blending mountain design with comfortable functionality.