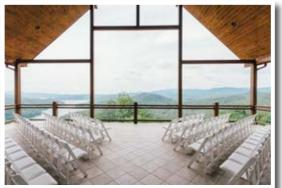

The event amenities are less

than a two hour drive from Atlanta and Athens, but your guests will feel as if they are a world away. Situated over the pristine waters of Lake Burton and with breathtaking 360° views of the national forests, Waterfall Club is truly a "picture-perfect" setting.

- Club Boat, Dock & Kayaks
- 24 Seat Theatre Room
- Billiard & Game Room
- 24/7 Fitness Center
- Indoor Swimming Pool
- Steam, Sauna & Whirlpool
- Bocce Ball Court
- Special Outdoor Adventures
- Wedding & Special Event Garden