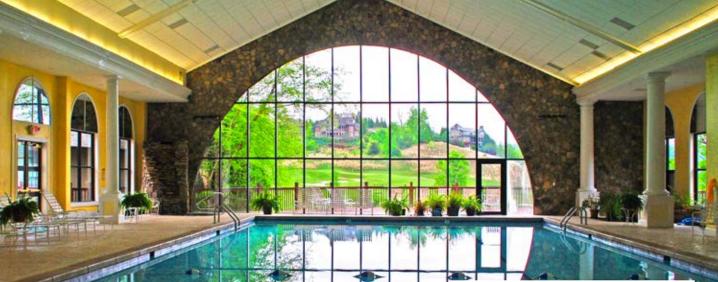

### Workout, Swim, Play, Relax

Step inside the 52,000 square foot Athletic Center (open 24 hours a day, seven days a week) and discover an incredible array of amenities available to enjoy, come rain or shine. Take a refreshing swim in the heated Jr Olympic pool. Play a friendly game of indoor tennis on one of our two newly resurfaced indoor courts.

#### Athletic Center and Indoor Activities

- Indoor Jr Olympic Heated Swimming Pool
- Two Indoor Tennis Courts Tennis Courts & Ball Machine
- Basketball Goal
- Indoor Hitting Cage and Outdoor Hitting Bays with Golf Simulation
- Fitness Center Featuring Cardio & Strength Training Equipment with Personal Training Available
- Spacious Men's & Ladies Locker Rooms
- Whirlpool, Sauna & Steam Room
- Spa Treatments Include Massage Therapy, Facials, & More
- Kid's Summer Adventures, Camps & Movie Nights
- Gentle & Classic Yoga classes
- Agua-Fitness Classes
- Total Toning Classes