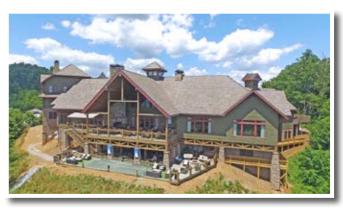

**The Lodge** at Waterfall offers several dining venues all with stunning views. Visit the website for 360° views.

The Burton Porch is eclectic ala carte dining with the best view in the southeast and was recently utilized as a movie set for a major Warner Bros. movie. Outdoor fireplaces extend the dining season from the cool spring season, to the fall leaf season, all the way to the holidays. The Overlook is the members' family favorite location

## Waterfull has so much to offer!

- Private Club within a Gated Community
- Award Winning Championship Bent Grass Golf Course
- Active Men's, Ladies & Couples Golf Associations
- Certified PGA Professionals Lessons, Camps & Clinics
- Fully Stocked Golf Pro Shop with Special Member Pricing
- Magnificent Lodge with Luxurious Accommodations
- Spectacular Lake & Mountain Views from Multiple Venues
- Multiple Dining, Lounge & Private Meeting Rooms, Venues
- Extensive Social Calendar for Members & Guests
- A Variety of Member "Clubs within the Club"
- On-Site Home Rentals & Concierge Service
- Complimentary Shuttle Service from Club Dock
- Complete Spa Services & Treatments
- Indoor Tennis, Basketball & Hitting Cage