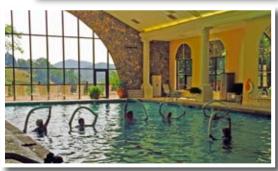

### Workout, Swim, Play, Relax

Step inside the 52,000 square foot Athletic Center (open 24 hours a day, seven days a week) and discover an incredible array of amenities available to enjoy, come rain or shine. Take a refreshing swim in the heated Jr Olympic pool. Play a friendly game of indoor tennis on one of our two newly resurfaced indoor courts.

Join friends in one of the many professionally instructed classes including yoga and aqua fitness. Finish your athletic experience by relaxing in the whirlpool, sauna and steam room.

To rejuvenate the mind and body enjoy a pampering experience in the Waterfall Spa specializing in Massage Therapy, including Deep Tissue, Relaxation, Facials and so much more!

#### Athletic Center and Indoor Activities

- Indoor Jr Olympic Heated Swimming Pool
- Two Indoor Tennis Courts Tennis Courts & Ball Machine
- Basketball Goal
- Indoor Hitting Cage and Outdoor Hitting Bays with Golf Simulation
- Fitness Center Featuring Cardio & Strength Training Equipment with Personal Training Available
- Spacious Men's & Ladies Locker Rooms
- Whirlpool, Sauna & Steam Room
- Spa Treatments Include Massage Therapy, Facials, & More
- Kid's Summer Adventures, Camps & Movie Nights
- Gentle & Classic Yoga classes
- Agua-Fitness Classes
- Total Toning Classes