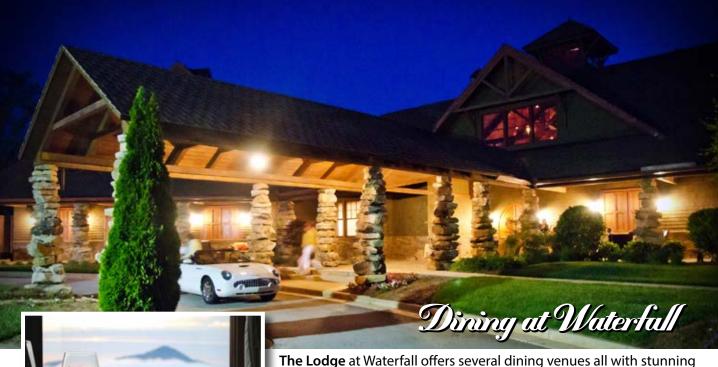

**The Lodge** at Waterfall offers several dining venues all with stunning views. Visit the website for 360° views.

The Burton Porch is eclectic ala carte dining with the best view in the southeast and was recently utilized as a movie set for a major Warner Bros. movie. Outdoor fireplaces extend the dining season from the cool spring season, to the fall leaf season, all the way to the holidays. The Overlook is the members' family favorite location