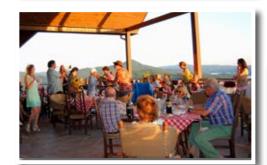

**The Lodge** at Waterfall offers several dining venues all with stunning views. Visit the website for 360° views.

The Burton Porch is eclectic ala carte dining with the best view in the southeast and was recently utilized as a movie set for a major Warner Bros. movie. Outdoor fireplaces extend the dining season from the cool spring season, to the fall leaf season, all the way to the holidays. The Overlook is the members' family favorite location

with casual fare of handmade pizzas, wings, burgers, and salads in an open air setting with specialty drinks and craft beers from the bar. With its location between the bocce court, fire pit and the children's game room members find it easy to relax with all ages of their families. **The Lounge** serves both eclectic and casual fare with several HDTVs to keep up with your favorite sporting events. **The Dining Room** is an elegant setting for special occasions, group dining or a special date night. Windows and tables are positioned to provide a dining experience with the same spectacular views as the outside venues with an indoor, cozy setting.