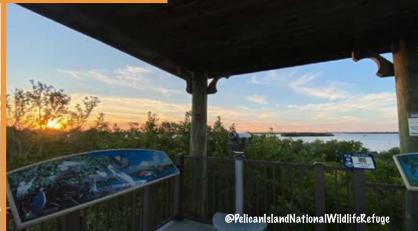

#### **PELICAN ISLAND NATIONAL** WILDLIFE REFUGE

America's first National Wildlife Refuge is nestled near the Atlantic coastal community of Sebastian, Florida. This small island in the Indian River Lagoon, though just a dot on the map, boasts a significant international footprint. Known as Pelican Island National Wildlife Refuge, it encompasses over 5,400 acres of protected waters and lands, offering a sanctuary for diverse wildlife and a treasure trove of natural beauty.

The nation's most historic refuge, Pelican Island National Wildlife Refuge, offers a variety of recreational opportunities for birders, nature photographers, and outdoor enthusiasts. Visitors can explore two 3-mile loop trails along with the newly added Wildlife Trail, each offering a glimpse of the refuge's diverse wildlife and landscapes. The easy 3/4-mile Centennial walking trail features views of Centennial Pond and leads to a 500-foot ADA-accessible observation tower and boardwalk, providing a stunning view of Pelican Island in the middle of the Indian River Lagoon.

The best time to observe Pelican Island's famous residents. including migratory white pelicans and nesting brown pelicans, is from fall through spring. History buffs will appreciate the informational signs along the trails, which detail the story of the nation's first wildlife refuge and the people who established it. Additionally, the surrounding Lagoon waters and numerous spoil and mangrove islands within the refuge boundaries offer abundant opportunities for kayaking, boating, and swimming.