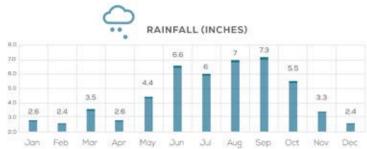

## Wh sea car jac he

WHAT'S THE WEATHER IN INDIAN RIVER COUNTY?

#### WEATHER

While the summer months can get warm (ranging from 80-90 degrees), the other seasons provide a refreshing reason to tour our great outdoors. Our winter nights can get chilly (temps ranging from 40-60 degrees) so make sure to pack a light jacket or sweater while enjoying those nights by the fire, but when visiting always be sure to pack your bathing suit and flip-flops, it's typical Florida wear!