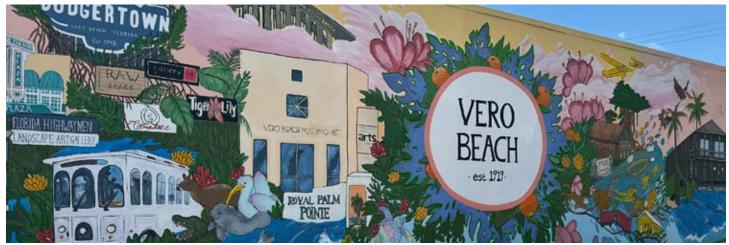

## INDIAN 100 RIVER

#### A WALK THROUGH TIME

#### MUST SEE

Indian River County, officially established in 1925, has a history rich in agriculture, conservation, and community spirit. As the county celebrates its 100th anniversary, dive into its past, from the early days of pineapple plantations to the discovery of ancient artifacts. Discover must-see historical sites that bring the history of Indian River County to life.