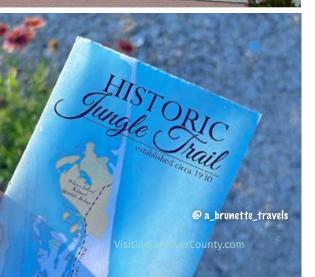

HALLSTROM HOUSE / PINEAPPLE PLANTATION Explore the Historic Jungle
Trail, a scenic 8-mile dirt
road once used by 1920s
citrus growers. Wind
through untouched Florida
landscapes, with stops like
Captain Foster Hammock
Preserve offering a
glimpse into the natural
beauty that early settlers
encountered.