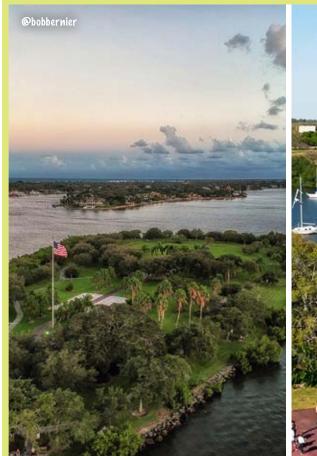

#### RIVERSIDE PARK

Riverside Park in Vero Beach is a picturesque oasis offering a blend of natural beauty and recreational activities. Nestled along the Indian River Lagoon, this beloved park spans 70 acres and features lush landscapes, majestic oak trees, and scenic waterfront views. It's the perfect spot for a leisurely day outdoors, whether you're picnicking with family, enjoying a peaceful walk, or participating in various activities.

The park is home to several amenities, including well-maintained walking and jogging trails, playgrounds, and tennis courts. For those interested in arts and culture, the Riverside Theatre and the Vero Beach Museum of Art are both located within the park, offering a variety of performances and exhibitions. The boat ramps and fishing piers provide easy access to the lagoon, making it a favorite spot for boating and fishing enthusiasts.

Throughout the year, Riverside Park hosts numerous community events, festivals, and concerts, fostering a vibrant and welcoming atmosphere. Whether you're looking to relax by the water, engage in outdoor activities, or immerse yourself in the local arts scene, Riverside Park offers something for everyone, making it a cherished destination in Vero Beach.