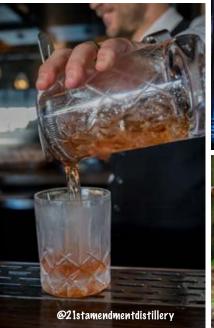

As the day winds down, head back to your hotel to freshen up for the evening. Your final stop is one of Indian River County's newest gems: 21st Amendment Distillery in downtown Vero Beach. Enjoy beautifully crafted drinks and a mix of tasty food in a unique setting. Every night at 7:33 PM, the ambiance is heightened with the ringing of a bell, celebrating the time the 21st Amendment was signed. It's the perfect way to cap off an exciting Saturday in Indian River County.