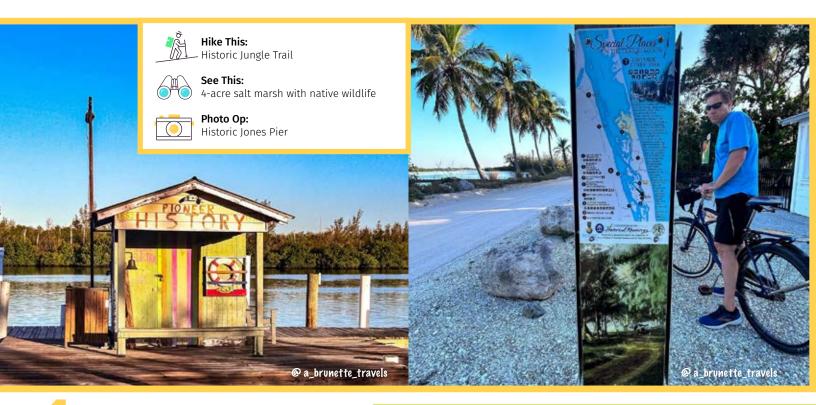

HALLSTROM HOUSE / PINEAPPLE PLANTATION Explore the Historic Jungle
Trail, a scenic 8-mile dirt
road once used by 1920s
citrus growers. Wind
through untouched Florida
landscapes, with stops like
Captain Foster Hammock
Preserve offering a
glimpse into the natural
beauty that early settlers
encountered.

HISTORIC JUNGLE TRAIL

Discover the juicy history of Indian River's citrus industry at The Citrus Museum. Located in a historic 1935 building, this museum features fun exhibits where you learn about packing crates, citrus science, and sample the famed Indian River fruit.

#### JONES PIER CONSERVATION AREA

Jones Pier is a historic treasure nestled along the scenic Indian River Lagoon in Vero Beach, Florida. Located at the southern end of the Historic Jungle Trail, an 8-mile trail, Jones Pier serves as a gateway to exploring this beautiful path. This picturesque location offers visitors a glimpse into the area's rich history while providing a serene spot for enjoying nature. The Historic Jones Pier, originally constructed in the early 20th century, has been lovingly preserved, allowing guests to experience the charm of old Florida. The 4-acre salt marsh was created to provide a habitat for local fish, invertebrates, and birds and to offer filtration for the Indian River Lagoon.

Surrounded by lush greenery and tranquil waters, Jones Pier is perfect for leisurely strolls, birdwatching, and capturing stunning sunset views. Its calm atmosphere makes it an ideal destination for families, couples, and solo adventurers looking to unwind and connect with nature. Whether casting a line from the pier, exploring the walking trails, or simply relaxing by the water, Jones Pier offers a unique and peaceful retreat in the heart of Vero Beach.