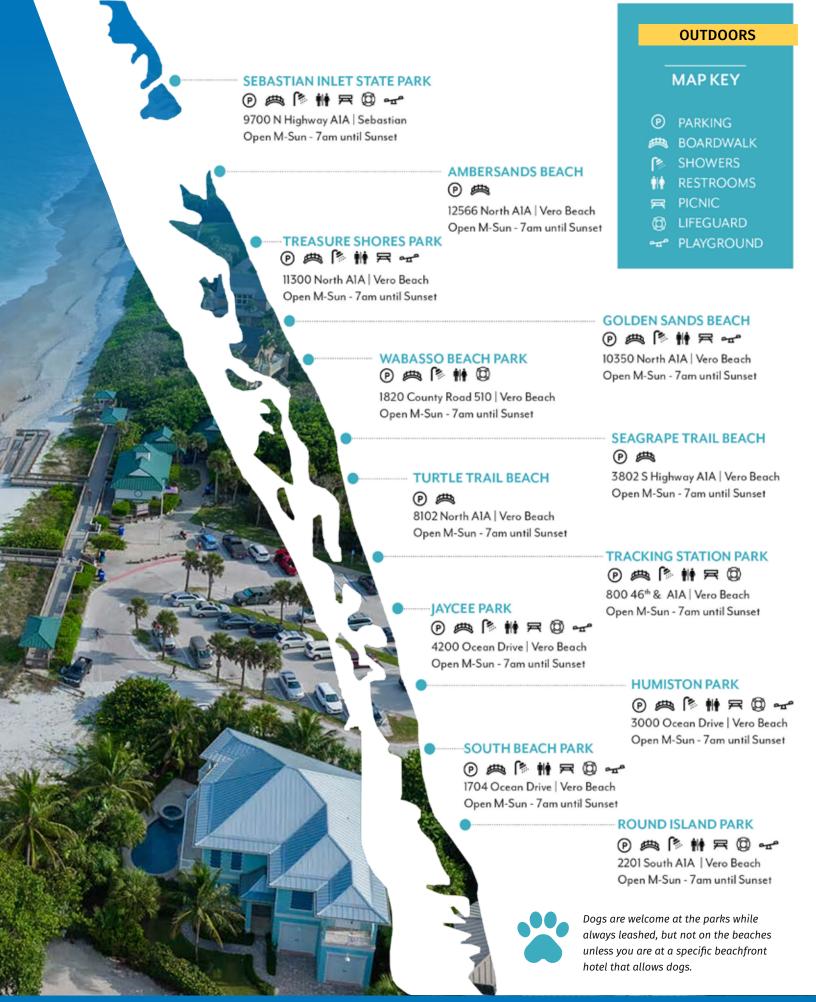

| OUTDOOKS                  |    |
|---------------------------|----|
| 3 Featured Parks          | 28 |
| City & County Parks Guide |    |
| Beaches Guide             | 34 |
| Florida Wildlife          | 36 |
| Fishing                   | 38 |
| Sea Turtle Friendly       | 40 |
|                           |    |

#### WOOF-WORTHY TIPS!

When it comes to traveling, our furry companions are often the best adventure buddies. Between pet-friendly trails such as Lagoon Greenway, dog-friendly hotels, which you can reference in our lodging guide on **page 66**, and plenty of welcoming dining experiences, Indian River County warmly welcomes your four-legged friends.

When planning your vacation with your pup to Indian River County here are some tips to follow!

2. Unfortunately, beaches are not dog-friendly, but there are some dog-friendly, oceanfront hotels that do allow dogs on their private beaches. Make sure to check with your oceanfront hotel on their guidelines.