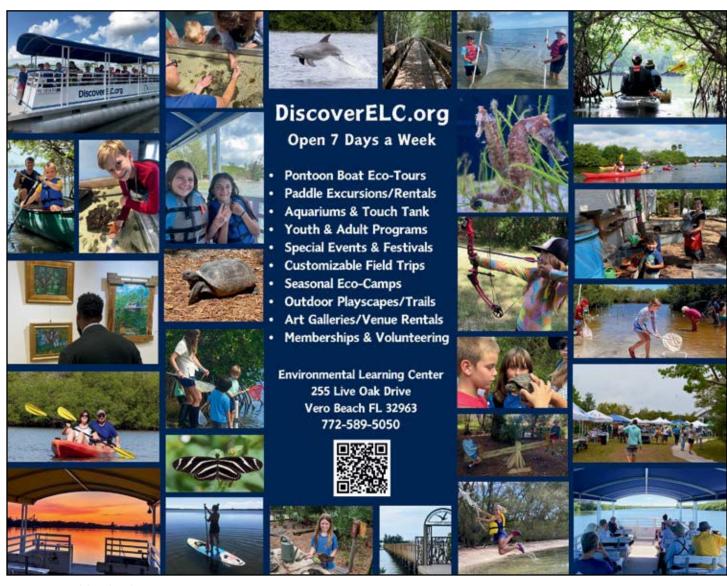

their imaginations run wild!

the **Environmental Learning Center!** They can

walk along boardwalks through mangrove forests, spot wildlife, and even touch sea creatures in the Discovery Station's touch tank. The center also offers guided nature walks, canoe trips, and

fun educational programs where kids can learn about

the environment while having a great time outdoors.