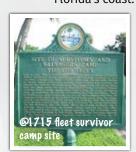

VERO
THEATRE

Step into history at the Spanish Fleet Survivors and Salvors Camp Site, where the wrecked 1715 treasure fleet's crew scrambled to recover lost gold and silver. Imagine the drama of treasure hunts and survival in this very spot along Florida's coast.

SPANISH FLEET SURVIVORS AND SALVORS CAMP SITE

Experience the thrill of treasure hunting at Mel Fisher's Treasure Museum in Sebastian. See gold and silver from the 1715 Spanish fleet and explore the new interactive exhibit, where you can virtually hunt for treasure and try out metal detecting.