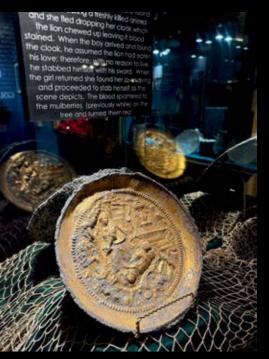

#### MCLARTY TREASURE MUSEUM

On the site of the 1715 Spanish treasure fleet wreck, this museum tells tales of sunken ships and treasure hunters. Discover artifacts and learn about the dramatic events that unfolded along the coast.

VERO
THEATRE

Step into history at the Spanish Fleet Survivors and Salvors Camp Site, where the wrecked 1715 treasure fleet's crew scrambled to recover lost gold and silver. Imagine the drama of treasure hunts and survival in this very spot along Florida's coast.

SPANISH FLEET SURVIVORS AND SALVORS CAMP SITE

Experience the thrill of treasure hunting at Mel Fisher's Treasure Museum in Sebastian. See gold and silver from the 1715 Spanish fleet and explore the new interactive exhibit, where you can virtually hunt for treasure and try out metal detecting.