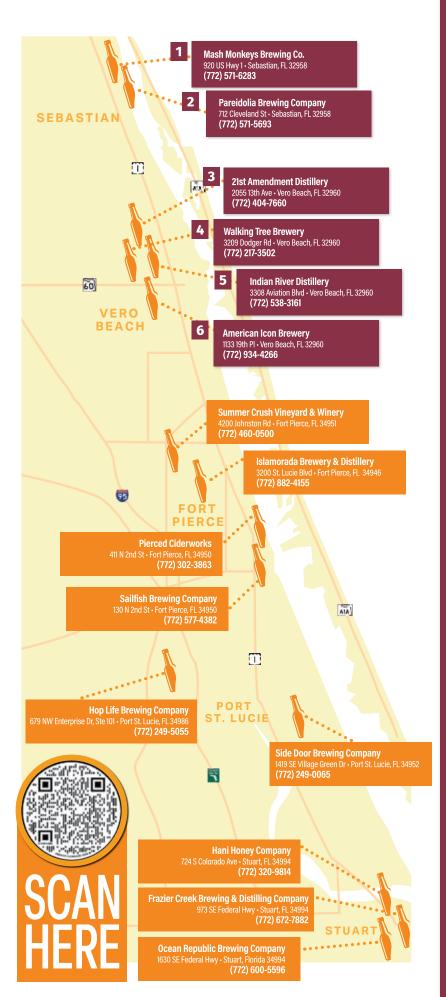

| FOOD & DRINK                               |    |
|--------------------------------------------|----|
| Savor The Flavor                           | 42 |
| Where The Locals Gather                    |    |
| Treasure Coast Wine, Ale and Spirits Trail | 48 |
|                                            |    |