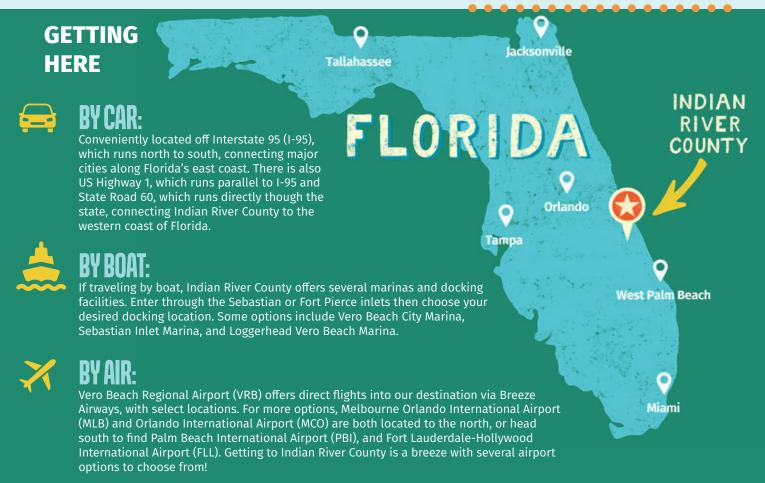

Indian River County is conveniently located in the southeastern portion of Florida, situated along the scenic coastline of the Atlantic Ocean. Easily accessible to some of Florida's major cities, it is 85 miles southeast of Orlando, 65 miles north of West Palm Beach, and 136 miles east of Tampa.