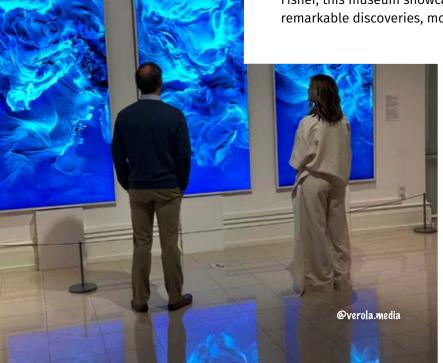

internationally renowned exhibits such as the Return of Dinosaurs and sculpture displays by Hans Godo Frabel and Seward Johnson, adding a dynamic cultural element to its natural beauty. 2 Have a Beach Day! Ever wonder why beach vacations have this magical ability to whisk us into a state of instant relaxation? Researchers say it's because the color blue produces feelings of security and calmness. It might also be the soothing ambiance, the sounds of crashing waves, or the warmth of the sun shining down. Whatever the reason, Indian River County offers 26 pristine miles of beaches, meaning 26 miles of instant relaxation. Whether you're looking to lounge on the soft sands, swim in the blue waters, or explore the vibrant marine life, our <u>be</u>aches provide the perfect escape. 3 Visit a Museum Dive into the rich cultural heritage of Indian River County by visiting its unique museums. Between the impressive art collections and exhibitions at The Vero Beach Museum of Art (VBMA), The tales of the treasure coast and famous treasure hunter Mel Fisher at Mel Fisher's Treasures Museum, or Indian River County's citrus heritage at The Citrus Museum. There are plenty of ways to learn about the unique history of our historic destination. 4 Go on a Boat Tour If you like cruisin on the water and looking at scenic views our boat tours are not something you want to miss! Lucky for you, there are plenty of options

## Vero Beach Museum of Art Vero Beach Museum of Art Overobeachmuseumofart