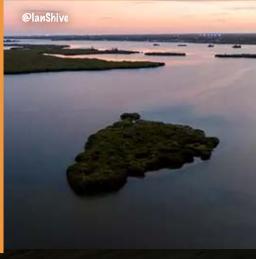

#### **PELICAN ISLAND NATIONAL** WILDLIFE REFUGE

America's first National Wildlife Refuge is nestled near the Atlantic coastal community of Sebastian, Florida. This small island in the Indian River Lagoon, though just a dot on the map, boasts a significant international footprint. Known as Pelican Island National Wildlife Refuge, it encompasses over 5,400 acres of protected waters and lands, offering a sanctuary for diverse wildlife and a treasure trove of natural beauty.

The nation's most historic refuge, Pelican Island National Wildlife Refuge, offers a variety of recreational opportunities for birders, nature photographers, and outdoor enthusiasts. Visitors can explore two 3-mile loop trails along with the newly added Wildlife Trail, each offering a glimpse of the refuge's diverse wildlife and landscapes. The easy 3/4-mile Centennial walking trail features views of Centennial Pond and leads to a 500-foot ADA-accessible observation tower and boardwalk, providing a stunning view of Pelican Island in the middle of the Indian River Lagoon.

The best time to observe Pelican Island's famous residents. including migratory white pelicans and nesting brown pelicans, is from fall through spring. History buffs will appreciate the informational signs along the trails, which detail the story of the nation's first wildlife refuge and the people who established it. Additionally, the surrounding Lagoon waters and numerous spoil and mangrove islands within the refuge boundaries offer abundant opportunities for kayaking, boating, and swimming.