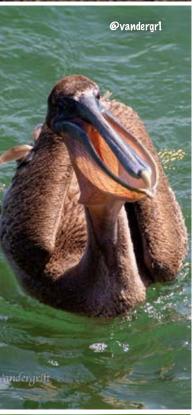

#### **PELICAN ISLAND NATIONAL** WILDLIFE REFUGE

America's first National Wildlife Refuge is nestled near the Atlantic coastal community of Sebastian, Florida. This small island in the Indian River Lagoon, though just a dot on the map, boasts a significant international footprint. Known as Pelican Island National Wildlife Refuge, it encompasses over 5,400 acres of protected waters and lands, offering a sanctuary for diverse wildlife and a treasure trove of natural beauty.

The nation's most historic refuge, Pelican Island National Wildlife Refuge, offers a variety of recreational opportunities for birders, nature photographers, and outdoor enthusiasts. Visitors can explore two 3-mile loop trails along with the newly added Wildlife Trail, each offering a glimpse of the refuge's diverse wildlife and landscapes. The easy 3/4-mile Centennial walking trail features views of Centennial Pond and leads to a 500-foot ADA-accessible observation tower and boardwalk, providing a stunning view of Pelican Island in the middle of the Indian River Lagoon.

The best time to observe Pelican Island's famous residents. including migratory white pelicans and nesting brown pelicans, is from fall through spring. History buffs will appreciate the informational signs along the trails, which detail the story of the nation's first wildlife refuge and the people who established it. Additionally, the surrounding Lagoon waters and numerous spoil and mangrove islands within the refuge boundaries offer abundant opportunities for kayaking, boating, and swimming.