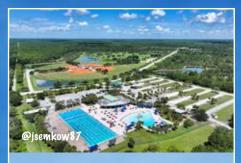

Swimmers and sun-seekers can dive into the refreshing waters of the **North County Aquatic** Center. This outdoor facility boasts an Olympic-sized pool perfect for both competitive swimming and casual laps, offering a great way to stay active while enjoying the Florida sunshine.