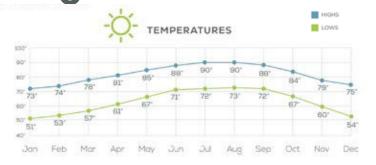

#### WEATHER

While the summer months can get warm (ranging from 80-90 degrees), the other seasons provide a refreshing reason to tour our great outdoors. Our winter nights can get chilly (temps ranging from 40-60 degrees) so make sure to pack a light jacket or sweater while enjoying those nights by the fire, but when visiting always be sure to pack your bathing suit and flip-flops, it's typical Florida wear!