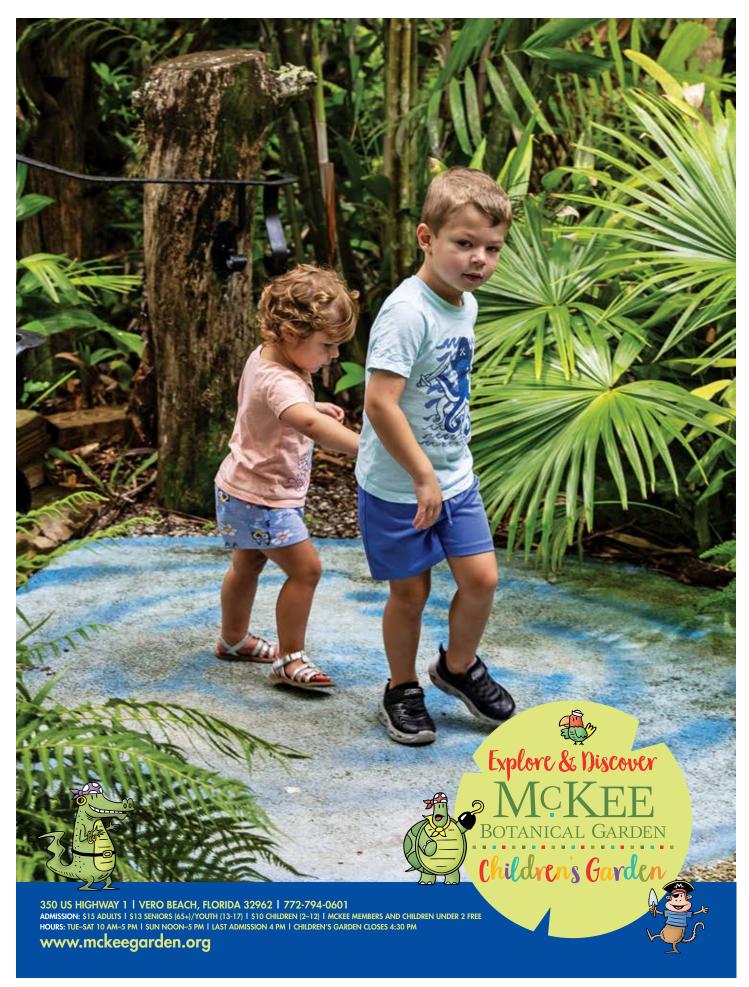

#### 4) BOTANICAL WONDERS

Explore the music maze, fairy forest, giant treehouse, Scorpion pirate shipwreck, or

cool off in a splash pad and waterlily fountain, all in one place at the magical Children's Garden in **McKee Botanical Garden.** The perfect place for kids to let

their imaginations run wild!

the **Environmental Learning Center!** They can

walk along boardwalks through mangrove forests, spot wildlife, and even touch sea creatures in the Discovery Station's touch tank. The center also offers guided nature walks, canoe trips, and