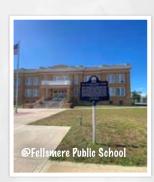

#### FELLSMERE PUBLIC SCHOOL

The Fellsmere Public School, the first masonry school building in present-day Indian River County, was built between 1915 and 1916 at 22 South Orange Street. This impressive 22,680 square foot, two-story structure, complete with a raised basement, now serves as the City Hall and government center. Visitors are welcome to explore this historic site.